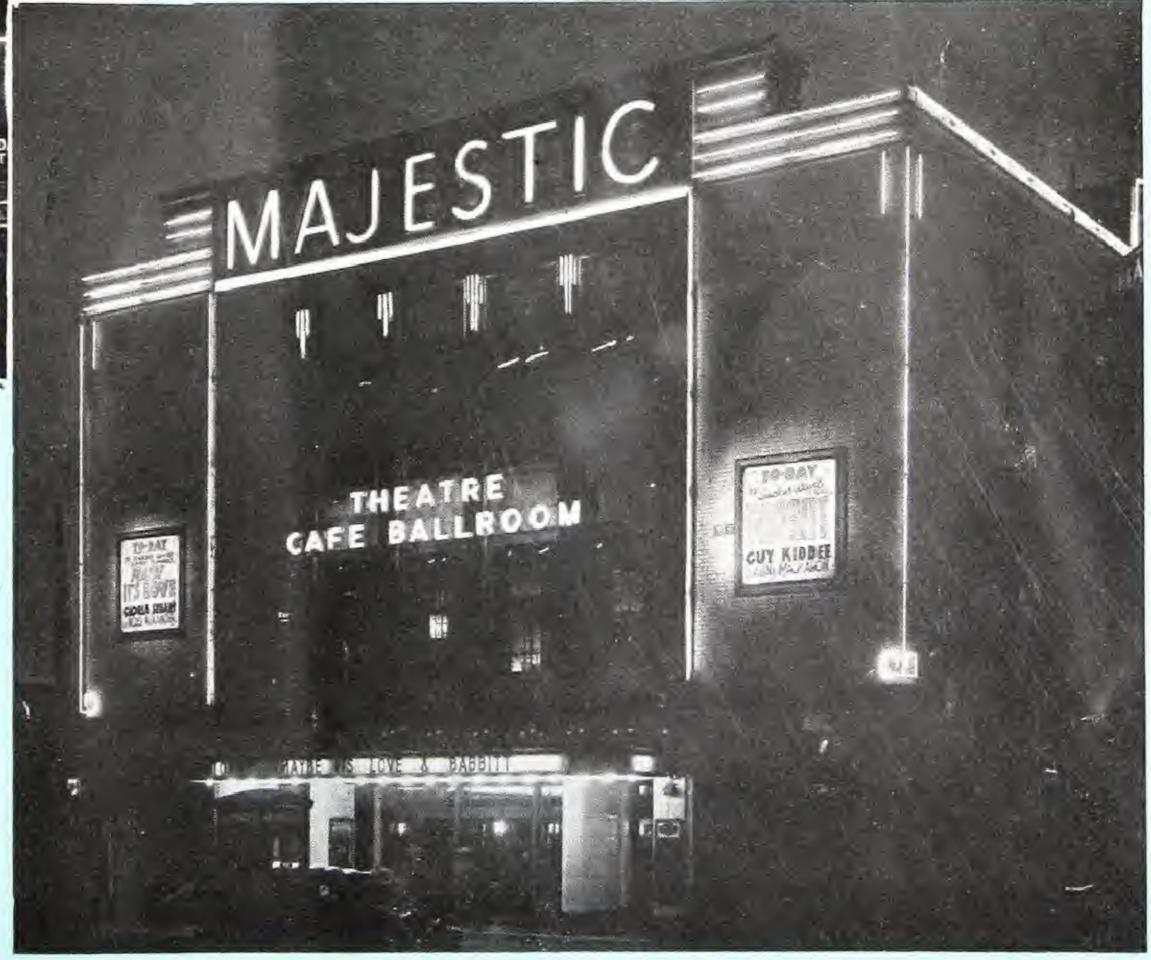

N.S. 90

רי פאסט

The installation for the Majestic Cinema, Woodford, was carried out under the supervision of the architect (S. B. Pritlove, Esq.). It includes on the front elevation the wording "Majestic" in 5-ft. Roman type lead-coated metal letters, enamelled red with 15-16 mm. red tubing superimposed. The lettering "Theatre Cafe Ballroom" is 18 ins. and same specification. In the rear are fixed 2-ft. teak letters, superimposed with red tubing and reading, "To the Majestic," and underneath is fitted a 60-ft. arrow. The building is outlined with approximately 2,000 ft. of tubing, a portion in 20-22 mm. blue, and the remainder in 15-16 mm, red,